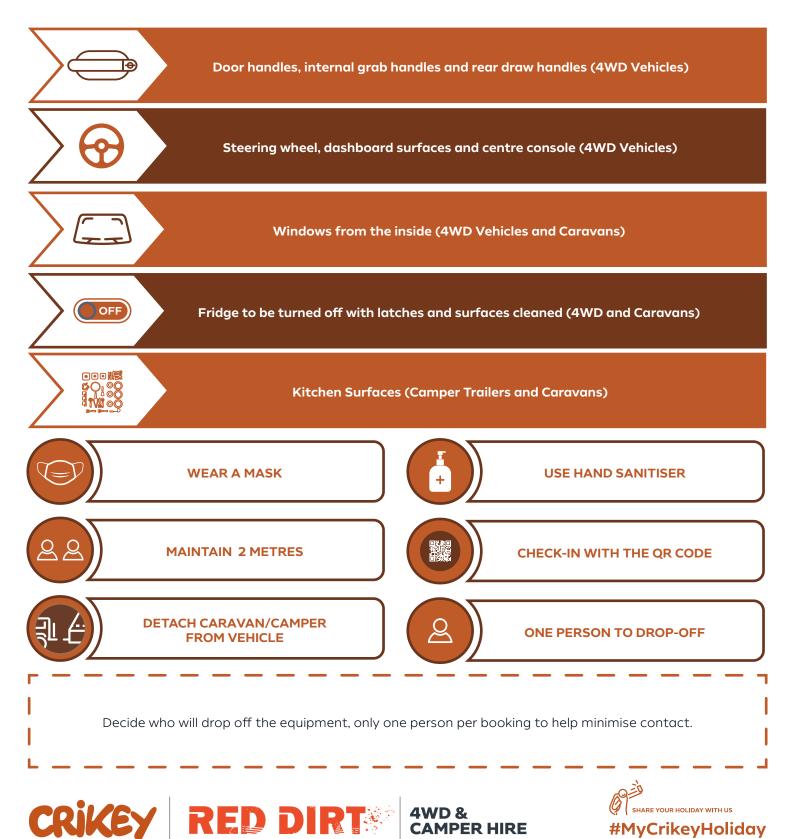

## **COVID SAFE PRACTICES – EQUIPMENT PICK-UP**

If you are crossing any border — interstate or international — ensure that you meet the criteria set out by federal and state governments to enter the jurisdiction.

Border entry conditions can change at any time. Keep up to date by regularly checking the websites relevant to your travel plans.



## **COVID SAFE PRACTICES – EQUIPMENT DROP-OFF**

If you are feeling unwell, have any symptoms of COVID-19 or are a close contact of an existing case, **PLEASE DO NOT COME TO OUR DEPOT!** 

Get tested immediately and isolate until you return a negative result.

## **BEFORE YOU ARRIVE**

## CLEAN THE EQUIPMENT THOROUGHLY, PAYING CLOSE ATTENTION TO: