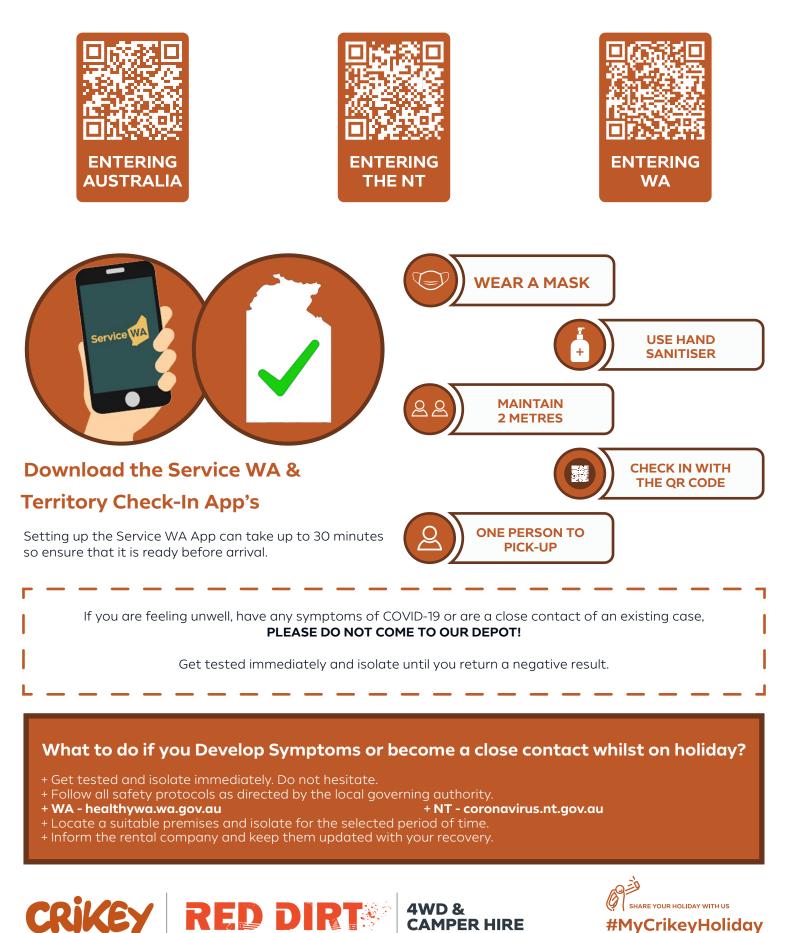

## **COVID SAFE PRACTICES – EQUIPMENT PICK-UP**

If you are crossing any border — interstate or international — ensure that you meet the criteria set out by federal and state governments to enter the jurisdiction.

Border entry conditions can change at any time. Keep up to date by regularly checking the websites relevant to your travel plans.